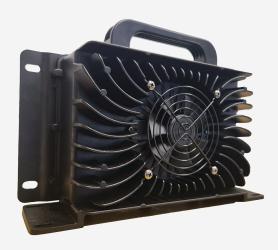

## **About Invicta Lithium Chargers**

Invicta lithium chargers are a purpose built device specifically designed to match the Invicta charge profile and are available in 12V, 24V, 36V, 48V models. Complete with an easy to read LED display and battery 'Wake-Up' feature the Invicta lithium charger is a must for anyone looking to easily maintain their Invicta battery.

## Features & Benefits

- Lithium profile
- 12V, 24V, 36V and 48V models
- Automatic 'Wake-Up' feature
- In-rush Protection
- Australian Certified
- Invicta recommended charger
- LED Indicator
- Fan assisted cooling system
- Heavy Duty Case
- 12 Month Warranty