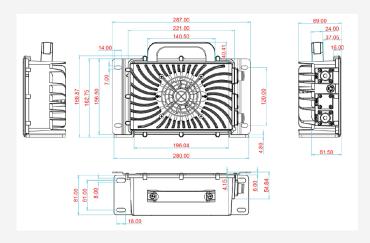

| Input Voltage (AC)   | 180-240V   |
|----------------------|------------|
| Output Voltage (DC)  | 58.4V 0.2V |
| Charging Current (A) | 18A        |
| Length (mm)          | 280 ± 2mm  |
| Width (mm)           | 202 ± 2mm  |
| Height (mm)          | 89 ± 2mm   |
| LED Indicator        | Yes (3)    |
| LCD Display          | No         |
| Connector            | Alligator  |
| Battery Chemistry    | LiFePO4    |
| Wake-Up Function     | Yes        |
| Certification        | RCM        |
| IP Rating            | IP67       |
|                      |            |