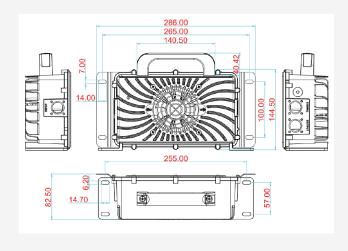

| Input Voltage (AC)   | 180-240V   |
|----------------------|------------|
| Output Voltage (DC)  | 29.2V 0.2V |
| Charging Current (A) | 20A        |
| Length (mm)          | 286 ± 2mm  |
| Width (mm)           | 184 ± 2mm  |
| Height (mm)          | 82.5 ± 2mm |
| LED Indicator        | Yes (3)    |
| LCD Display          | No         |
| Connector            | Alligator  |
| Battery Chemistry    | LiFePO4    |
| Wake-Up Function     | Yes        |
| Certification        | RCM        |
| IP Rating            | IP67       |
|                      |            |