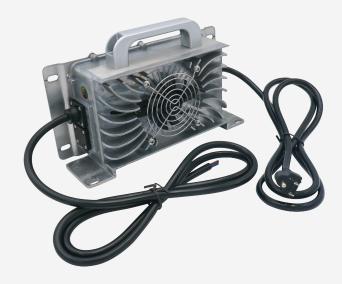

## **About Invicta Lithium Chargers**

Invicta lithium chargers are a purpose built device specifically designed to match the Invicta charge profile and are available in 12V, 24V, 36V, 48V models. Complete with an easy to read LED display and battery 'Wake-Up' feature the Invicta lithium charger is a must for anyone looking to easily maintain their Invicta battery.

## **Features & Benefits**

- Lithium profile
- 12V, 24V, 36V and 48V models
- Automatic 'Wake-Up' feature
- In-rush Protection
- Australian Certified
- Invicta recommended charger
- LED Indicator
- Fan assisted cooling system
- Heavy Duty Case
- 12 Month Warranty